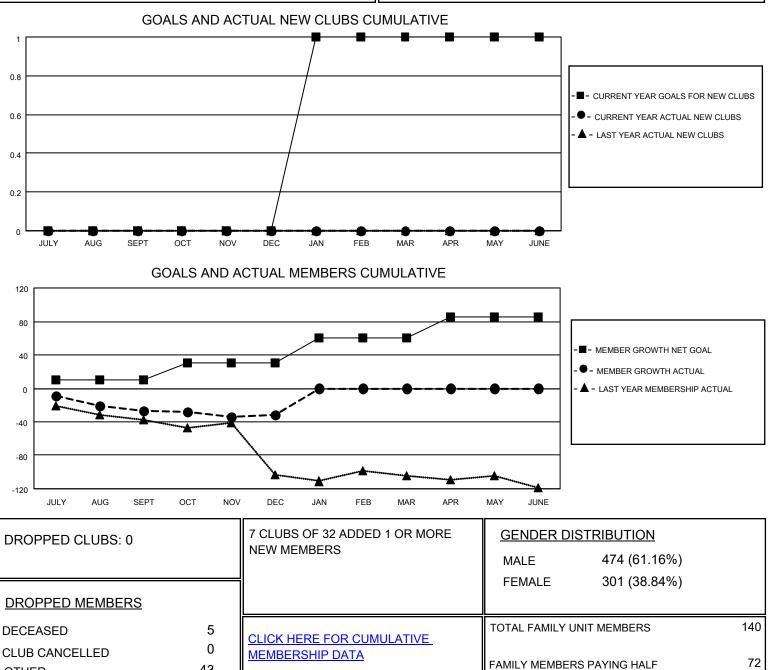

## LOCATION NEW YORK

District 20 R1

Results as of: 12/31/2020

| Clubs                 |               |           |               | Members               |                        |                         |                                                    |
|-----------------------|---------------|-----------|---------------|-----------------------|------------------------|-------------------------|----------------------------------------------------|
| RESULTS FOR 2020-2021 |               |           |               | RESULTS FOR 2020-2021 |                        |                         |                                                    |
| QUARTER               | NEW CLUB GOAL | NEW CLUBS | DROPPED CLUBS | QUARTER MEM           | BER GROWTH NET<br>GOAL | MEMBER GROWTH<br>ACTUAL | DROPPED<br>MEMBERS ACTUAL<br>(including transfers) |
| JULY/AUG/SEPT         | 0             | 0         | 0             | JULY/AUG/SEPT         | 10                     | 9                       | 35                                                 |
| OCT/NOV/DEC           | 0             | 0         | 0             | OCT/NOV/DEC           | 20                     | 9                       | 13                                                 |
| JAN/FEB/MAR           | 1             | 0         | 0             | JAN/FEB/MAR           | 30                     | 0                       | 0                                                  |
| APR/MAY/JUNE          | 0             | 0         | 0             | APR/MAY/JUNE          | 25                     | 0                       | 0                                                  |